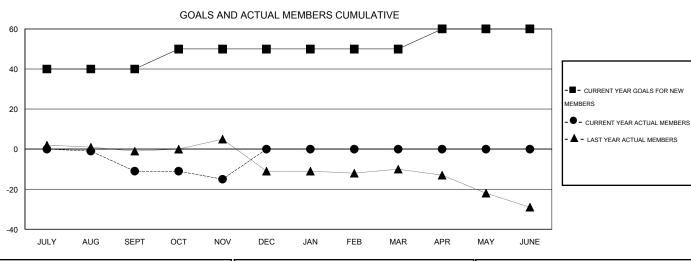

## **LOCATION NETHERLANDS**

 $\mathsf{GMT}\;\mathsf{CA}\;4$ 

|               |                  | Clubs             |                  |                  | Members  RESULTS FOR 2015-2016 |                    |                                     |                    |                  |
|---------------|------------------|-------------------|------------------|------------------|--------------------------------|--------------------|-------------------------------------|--------------------|------------------|
|               | RESU             | LTS FOR 2015-2016 | i                |                  |                                |                    |                                     |                    |                  |
| QUARTER       | NEW CLUB<br>GOAL | NEW CLUBS         | DROPPED<br>CLUBS | NET<br>GAIN/LOSS | QUARTER                        | NEW MEMBER<br>GOAL | CHARTER AND<br>NEW MEMBERS<br>ADDED | DROPPED<br>MEMBERS | NET<br>GAIN/LOSS |
| JULY/AUG/SEPT | 1                | 0                 | 0                | 0                | JULY/AUG/SEPT                  | 40                 | 11                                  | 22                 | -11              |
| OCT/NOV/DEC   | 0                | 0                 | 0                | 0                | OCT/NOV/DEC                    | 10                 | 9                                   | 13                 | -4               |
| JAN/FEB/MAR   | 0                | 0                 | 0                | 0                | JAN/FEB/MAR                    | 0                  | 0                                   | 0                  | 0                |
| APR/MAY/JUNE  | 1                | 0                 | 0                | 0                | APR/MAY/JUNE                   | 10                 | 0                                   | 0                  | 0                |